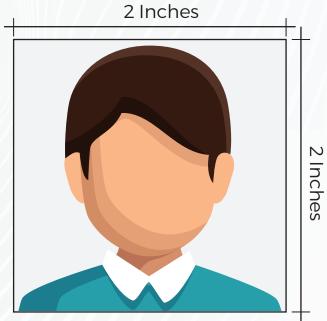

## **VISA PHOTO REQUIREMENTS**

The Embassy/Government are very strict on the applicant's photograph requirements. Your visa maybe rejected if these requirements are not met:

- The photograph has to be a passport size photograph (2"x2")
- Photograph has to be full-face view in which the applicant is facing the camera directly. Side or angled views are NOT accepted.
- White background, no exceptions.
- Please use tape, paper clip, or ONE staple only to stick the photograph to the application. DO NOT USE more the one staple, and DO NOT use glue.
- DO NOT place staple on applicant's face, forehead, or clothing. It should be placed at either top or side of the photograph.
- Photograph has to be recent, not older than 6 months.